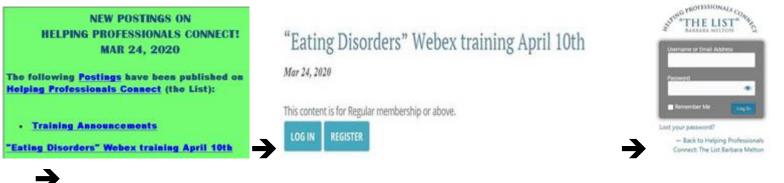

#### Login

You need to be logged in to view the posting content. If you are logged in to the site you can access postings from the posting page or the daily New Postings email.

If after logging in you end up on up on the your Profile page can be a result of how you logged in or which browser you are

using. If this happens you can click Helping Professionals Connect The List... in the upper left corner to be redirected to the homepage of the site.

#### Login after clicking on a Posting link from Daily Email