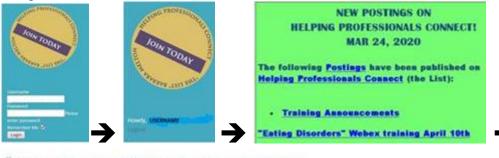

### Logging in to view postings

Login from the bottom of any page on website. Check Remember Me 🗆 if you want to access from daily email without having to login.

#### Login after clicking on a Posting link from Daily Email