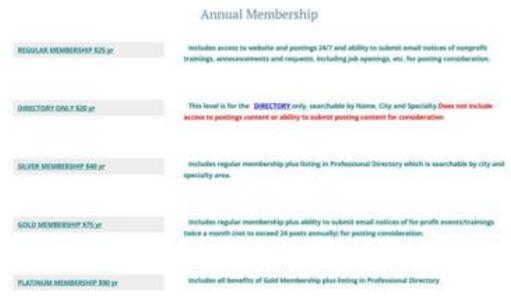

## Gold shield

Click Join Today!

On the Membership page under Annual Membership select desired level. Your information should be filled in.