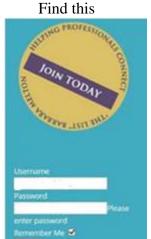

## You must login.

If you don't see "Howdy! **your user name"** like in the 2nd image below than you are not logged in. If you see this message when trying to renew/join " **That email address is already in use. Please log in, or use a different email address.**" you are not logged in.

## Open <a href="https://www.helpingprofessionalsconnect.com/">https://www.helpingprofessionalsconnect.com/</a>

Go to the bottom of the page

Enter your user name and password. Make sure Remember Me  $\square$  is checked if you don't want to have to enter the login info each time you visit the site. Click Login.

It should change to the image above with **Howdy! your user name** 