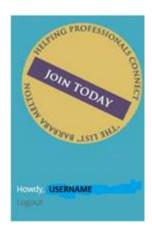

## You must login.

If you don't see "Howdy! **your user name"** like in the 2nd image below than you are not logged in. If you see this message when trying to renew/join " **That email address is already in use. Please log in, or use a different email address.**" you are not logged in.

It should change to the image above with **Howdy! your user name** 